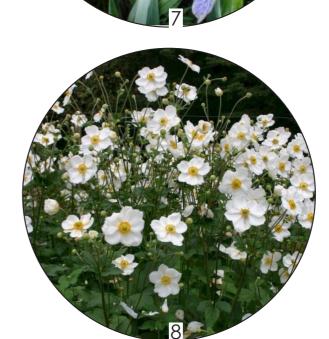

#### <u>Trees</u> 1. Gleditsia triacanthos 'Sunburst' Multi-stem (X2)

- 2. Cercis canadensis 'Forest Pansy' Multi-stem (X1)
- 3. Cercis chinensis Multi-stem (X2)
- Shrubs 4. Mahonia eurybracteata 'Soft Caress'
- 5. Mahonia media 'Winter Sun'
- Structural Perennials 6. Heuchera villosa
- 7. Iris foetidissima
- 8. Anemone 'Honorine Jobert'