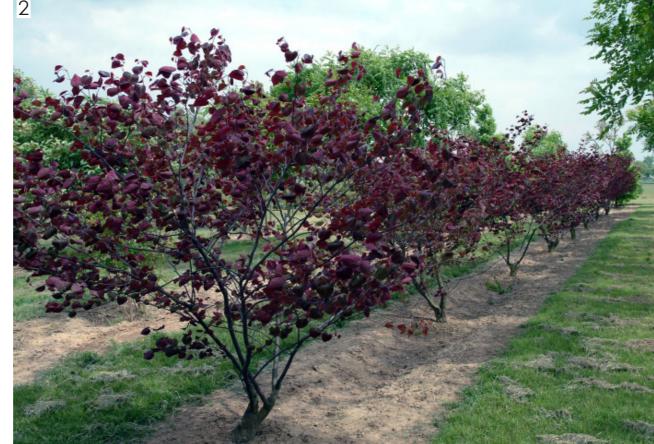

#### <u>Trees</u> 1. Gleditsia triacanthos 'Sunburst' Multi-stem (X2)

- 2. Cercis canadensis 'Forest Pansy' Multi-stem (X1)
- 3. Cercis chinensis Multi-stem (X2)
- Shrubs 4. Mahonia eurybracteata 'Soft Caress'
- 5. Mahonia media 'Winter Sun'
- Structural Perennials 6. Heuchera villosa
- 7. Iris foetidissima
- 8. Anemone 'Honorine Jobert'