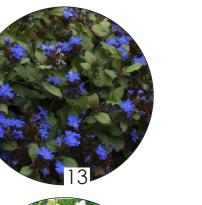

#### Base Mix

- 9. Brunnera macrophylla 'Seaheart'
- 10. Liriope muscari 'Big Blue'
- 11. Bergenia jelle
- 12. Carex lenta 'Osaka' 13. Ceratostigma plumbaginoides
- 14. Hemerocallis 'Gentle Shepherd'
  - 15. Mertensia virginica
  - 16. Geranium 'Tiny Monster'