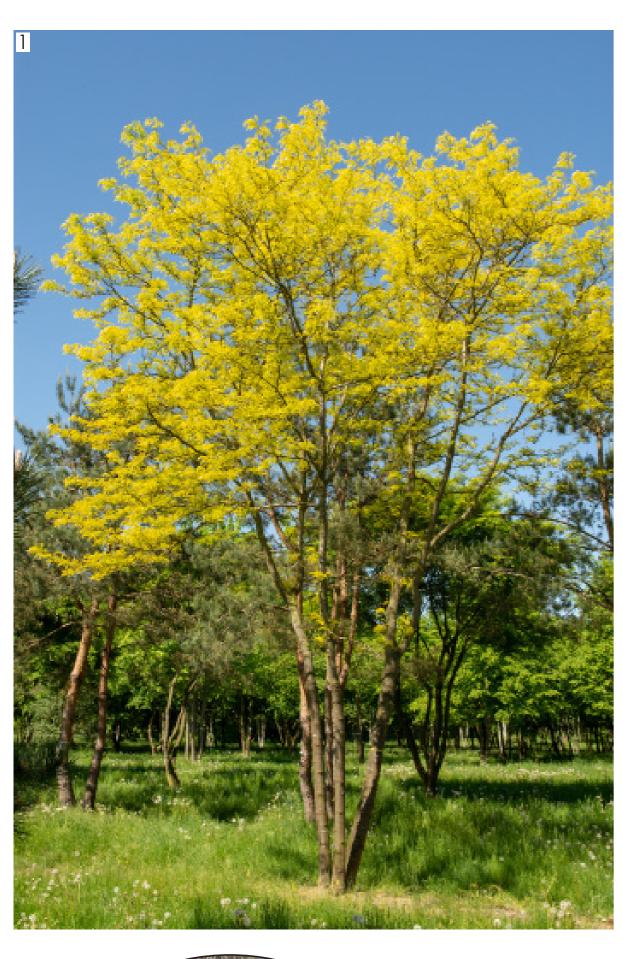

#### <u>Trees</u> 1. Gleditsia triacanthos 'Sunburst' Multi-stem (X2)

- 2. Cercis canadensis 'Forest Pansy' Multi-stem (X1)
- 3. Cercis chinensis Multi-stem (X2)
- Shrubs 4. Mahonia eurybracteata 'Soft Caress'
- 5. Mahonia media 'Winter Sun'
- Structural Perennials 6. Heuchera villosa
- 7. Iris foetidissima
- 8. Anemone 'Honorine Jobert'