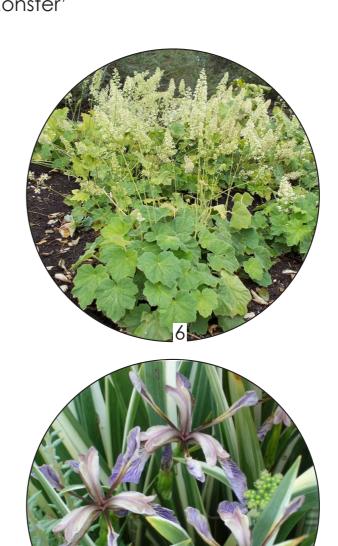

#### <u>Trees</u> 1. Gleditsia triacanthos 'Sunburst' Multi-stem (X2)

- 2. Cercis canadensis 'Forest Pansy' Multi-stem (X1)
- 3. Cercis chinensis Multi-stem (X2)
- Shrubs 4. Mahonia eurybracteata 'Soft Caress'
- 5. Mahonia media 'Winter Sun'
- Structural Perennials 6. Heuchera villosa
- 7. Iris foetidissima
- 8. Anemone 'Honorine Jobert'