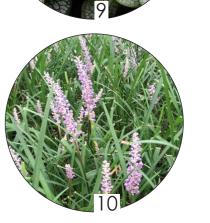

#### Base Mix

- 9. Brunnera macrophylla 'Seaheart'
- 10. Liriope muscari 'Big Blue'
- 11. Bergenia jelle
- 12. Carex lenta 'Osaka' 13. Ceratostigma plumbaginoides
- 14. Hemerocallis 'Gentle Shepherd'
  - 15. Mertensia virginica
  - 16. Geranium 'Tiny Monster'