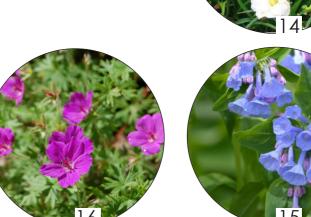

#### Base Mix

- 9. Brunnera macrophylla 'Seaheart'
- 10. Liriope muscari 'Big Blue'
- 11. Bergenia jelle
- 12. Carex lenta 'Osaka' 13. Ceratostigma plumbaginoides
- 14. Hemerocallis 'Gentle Shepherd'
  - 15. Mertensia virginica
  - 16. Geranium 'Tiny Monster'