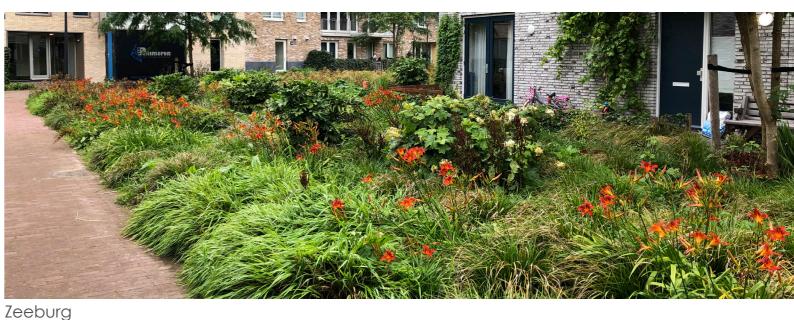

l-feel shaded environment

New trees to break the strong winds

Annual planting interest: -evergreen shrubs -deciduous shrubs and plants -perennials and bulb planting



## Creating an Identity

New trees to form contiuation from existing street trees

Utilising the space with additional smaller trees

Creating a low maintenance park with a 'forest' feel, ensuring there is as much green as possible and is contributing to biodiversity

### Concept

"Creating a 'forest feel' to the new Pocket Park at Rosy Wertheimstraat. The park has been designed as a whole, ensuring the plants coexist in creating a long-lasting, low maintenance colourful display all year round. Each species has carefully been selected to maximise space, provide annual interest and provide for the local biodiversity."







Watervertragende groenstrook Princes Irenestraat

**Proposed Planting** 

Plan



#### <u>Trees</u> 1. Gleditsia triacanthos 'Sunburst' Multi-stem (X2)

- 2. Cercis canadensis 'Forest Pansy' Multi-stem (X1)
- 3. Cercis chinensis Multi-stem (X2)
- Shrubs 4. Mahonia eurybracteata 'Soft Caress'
- 5. Mahonia media 'Winter Sun'
- Structural Perennials 6. Heuchera villosa
- 7. Iris foetidissima
- 8. Anemone 'Honorine Jobert'

#### Base Mix

- 9. Brunnera macrophylla 'Seaheart'
- 10. Liriope muscari 'Big Blue'
- 11. Bergenia jelle
- 12. Carex lenta 'Osaka' 13. Ceratostigma plumbaginoides
- 14. Hemerocallis 'Gentle Shepherd'
  - 15. Mertensia virginica
  - 16. Geranium 'Tiny Monster'

#### <u>Bulbs</u>

- 17. Narcissus actaea 18. Arum italicum
- 19. Leucojum aestivum 'Gravetye Giant'
- 20. Hyaci