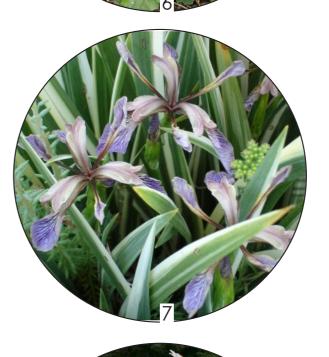

#### <u>Trees</u> 1. Gleditsia triacanthos 'Sunburst' Multi-stem (X2)

- 2. Cercis canadensis 'Forest Pansy' Multi-stem (X1)
- 3. Cercis chinensis Multi-stem (X2)
- Shrubs 4. Mahonia eurybracteata 'Soft Caress'
- 5. Mahonia media 'Winter Sun'
- Structural Perennials 6. Heuchera villosa
- 7. Iris foetidissima
- 8. Anemone 'Honorine Jobert'