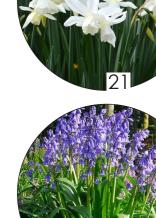

#### <u>Bulbs</u>

- 17. Narcissus actaea 18. Arum italicum
- 19. Leucojum aestivum 'Gravetye Giant'
- 20. Hyacinthoides hispanica 'Roze/ Rose Queen'
- 21. Narcissus triandrus 'Thalia' 22. Hyacinthoides hispanica 'Excelsior'
- 23. Camassia leichtlinii 'Alba'