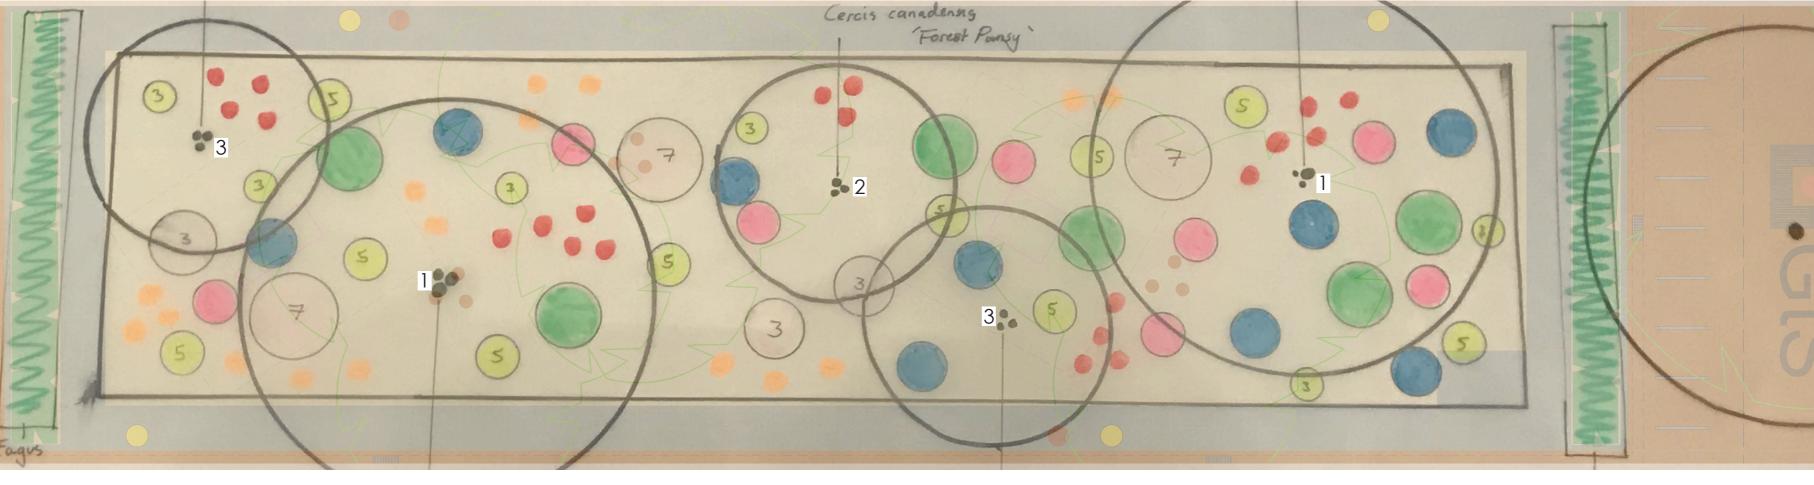

Watervertragende groenstrook Princes Irenestraat

**Proposed Planting** 

Plan

#### <u>Trees</u> 1. Gleditsia triacanthos 'Sunburst' Multi-stem (X2)

- 2. Cercis canadensis 'Forest Pansy' Multi-stem (X1)
- 3. Cercis chinensis Multi-stem (X2)
- Shrubs 4. Mahonia eurybracteata 'Soft Caress'
- 5. Mahonia media 'Winter Sun'
- Structural Perennials 6. Heuchera villosa
- 7. Iris foetidissima
- 8. Anemone 'Honorine Jobert'

#### Base Mix

- 9. Brunnera macrophylla 'Seaheart'
- 10. Liriope muscari 'Big Blue'
- 11. Bergenia jelle
- 12. Carex lenta 'Osaka' 13. Ceratostigma plumbaginoides
- 14. Hemerocallis 'Gentle Shepherd'
  - 15. Mertensia virginica
  - 16. Geranium 'Tiny Monster'

#### <u>Bulbs</u>

- 17. Narcissus actaea 18. Arum italicum
- 19. Leucojum aestivum 'Gravetye Giant'
- 20. Hyacinthoides hispanica 'Roze/ Rose Queen'
- 21. Narcissus triandrus 'Thalia' 22. Hyacinthoides hispanica 'Excelsior'
- 23. Camassia leichtlinii 'Alba'

**Trees** 

**Base Mix** 

Bulbs