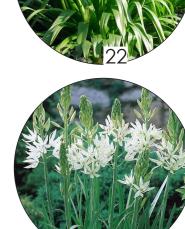

#### <u>Bulbs</u>

- 17. Narcissus actaea 18. Arum italicum
- 19. Leucojum aestivum 'Gravetye Giant'
- 20. Hyacinthoides hispanica 'Roze/ Rose Queen'
- 21. Narcissus triandrus 'Thalia' 22. Hyacinthoides hispanica 'Excelsior'
- 23. Camassia leichtlinii 'Alba'