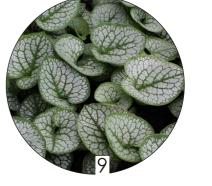

#### Base Mix

- 9. Brunnera macrophylla 'Seaheart'
- 10. Liriope muscari 'Big Blue'
- 11. Bergenia jelle
- 12. Carex lenta 'Osaka' 13. Ceratostigma plumbaginoides
- 14. Hemerocallis 'Gentle Shepherd'
  - 15. Mertensia virginica
  - 16. Geranium 'Tiny Monster'