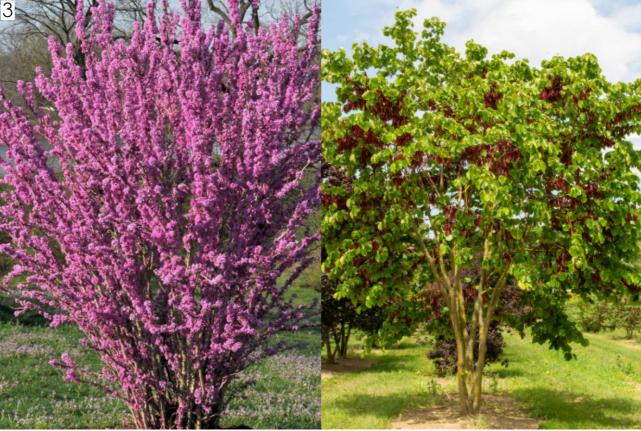

#### <u>Trees</u> 1. Gleditsia triacanthos 'Sunburst' Multi-stem (X2)

- 2. Cercis canadensis 'Forest Pansy' Multi-stem (X1)
- 3. Cercis chinensis Multi-stem (X2)
- Shrubs 4. Mahonia eurybracteata 'Soft Caress'
- 5. Mahonia media 'Winter Sun'
- Structural Perennials 6. Heuchera villosa
- 7. Iris foetidissima
- 8. Anemone 'Honorine Jobert'