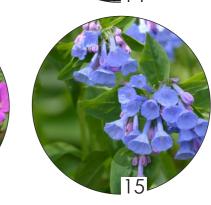

#### Base Mix

- 9. Brunnera macrophylla 'Seaheart'
- 10. Liriope muscari 'Big Blue'
- 11. Bergenia jelle
- 12. Carex lenta 'Osaka' 13. Ceratostigma plumbaginoides
- 14. Hemerocallis 'Gentle Shepherd'
  - 15. Mertensia virginica
  - 16. Geranium 'Tiny Monster'