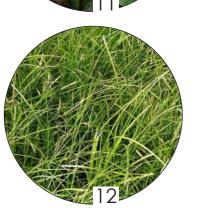

#### Base Mix

- 9. Brunnera macrophylla 'Seaheart'
- 10. Liriope muscari 'Big Blue'
- 11. Bergenia jelle
- 12. Carex lenta 'Osaka' 13. Ceratostigma plumbaginoides
- 14. Hemerocallis 'Gentle Shepherd'
  - 15. Mertensia virginica
  - 16. Geranium 'Tiny Monster'