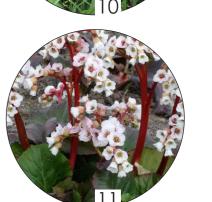

#### Base Mix

- 9. Brunnera macrophylla 'Seaheart'
- 10. Liriope muscari 'Big Blue'
- 11. Bergenia jelle
- 12. Carex lenta 'Osaka' 13. Ceratostigma plumbaginoides
- 14. Hemerocallis 'Gentle Shepherd'
  - 15. Mertensia virginica
  - 16. Geranium 'Tiny Monster'