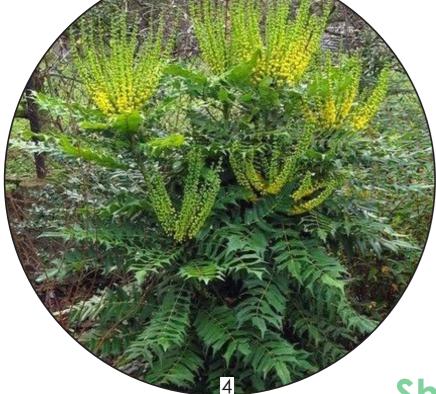

#### <u>Trees</u> 1. Gleditsia triacanthos 'Sunburst' Multi-stem (X2)

- 2. Cercis canadensis 'Forest Pansy' Multi-stem (X1)
- 3. Cercis chinensis Multi-stem (X2)
- Shrubs 4. Mahonia eurybracteata 'Soft Caress'
- 5. Mahonia media 'Winter Sun'
- Structural Perennials 6. Heuchera villosa
- 7. Iris foetidissima
- 8. Anemone 'Honorine Jobert'